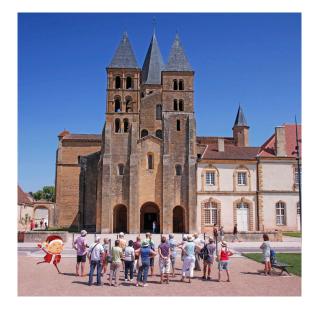

Helped by our leaflets for a short visit or with an audio -guide for an extend ed visit, choose the option that suits you best! In July and August a guided tour of the basilica, the cloister and the city centre is planned every day at 2.30 pm, departure from the Tourism Office.