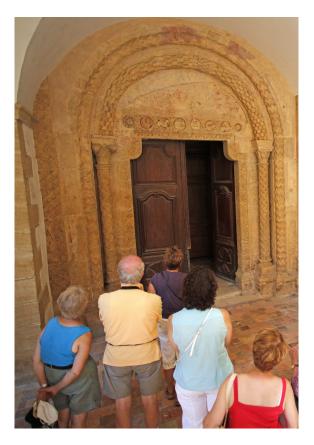

#### With a group

Paray teMonial

The Tourism Office invites you to discover the richness of our heritage through a guided tour . Regardless of the time you have, an hour or a day, you will enjoy a customised visit in which history and spirituality mingle in a unique and preserved area. Do not wait any longer! Start planning your trip with our group service.